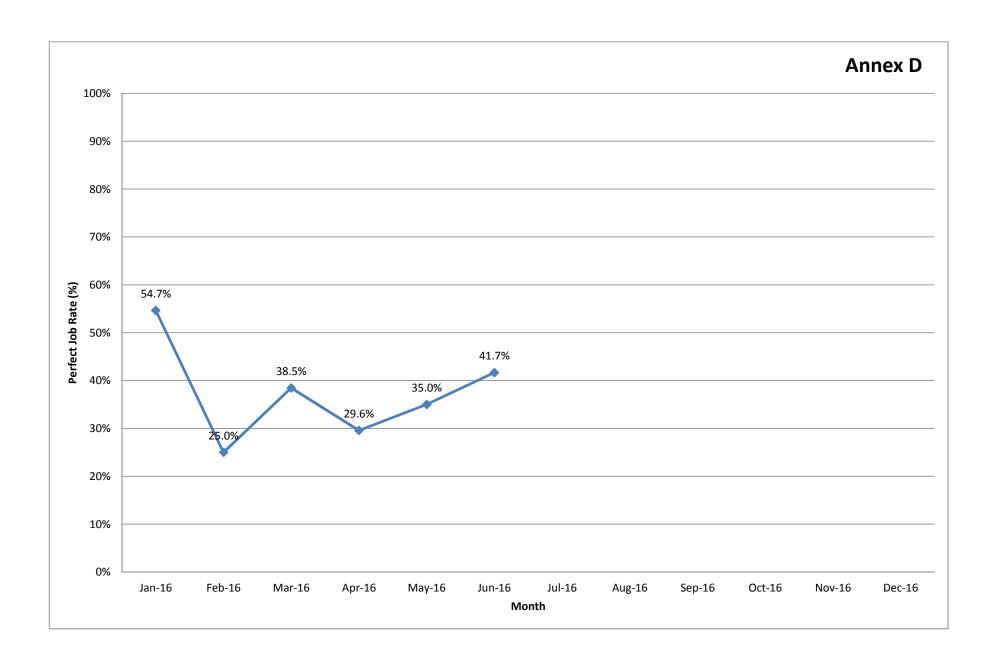

## QUERY-FREE RATE ON CADASTRAL JOBS SUBMITTED BY REGISTERED SURVEYORS (MONTH OF MAY and JUNE 2016)

The query-free rate(QFR) for the month of May and Jun 2016 is shown in Annex A.

Refer to Annex D, the 'perfect job' rate for March 2016 is 35% and in April 2016 is 42%. The 'perfect job' rate for May and Jun 2016 are very low and it is not desirable. We encourage all to keep on improving and strive to submit higher quality jobs in order to avoid the delay in approving plans.